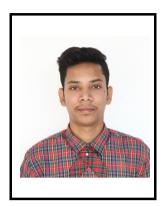

Digvijay Singh Uppal 82.20%

Digvijay Singh Uppal of Class X was also the member of the team that won the Gold Medal in Netball Championship held in October 2018 by Education Department, Chandigarh held at Chandigarh. He has received 82.20% marks with 89 marks in Social Studies, 88 in Punjabi, 84 in English, 77 in Maths, and 73 in Science.