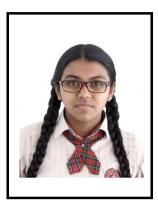

#### KASHVI, CLASS X LAWN TENNIS PLAYER EXCELS IN CBSE CLASS X RESULT

Kashvi Tuli 98.20%

Meet Kashvi Tuli, a promising Lawn Tennis and Soft Tennis player from KBDAV Senior Secondary Public School, Sector. 7 - B, Chandigarh who has given an **outstanding** result in **Class X CBSE Board Exam** result. She has delivered a **100 on 100** in both Maths and Hindi! She does not stop there. She has scored **99** out 100 in English. As if that was not enough, she has scored **97** in Science and **95** in Social Studies. She has garnered a whopping **98.2%** in aggregate!

A look at her **Sports achievements** also fills our heart with praises for this girl. She went for DAV Nationals in Lawn Tennis at Ghaziabad, and brought back a **Bronze Medal** for the school. She had won a **Bronze Medal** in DAV Nationals in Lawn Tennis at Haridwar as well in the year 2017. Besides she strongly participated in the School Nationals in Lawn Tennis held by School Games Federation of India (SGFI) at Bhubaneswar and Hyderabad last year. She also represented the school at School Nationals in Soft Tennis at Dewas (Madhya Pradaesh) last year.