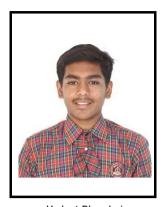

# VEDANT AND DIGVIJAY, NETBALL CHAMPS OF KBDAV-7 EXCEL IN CBSE CLASS X BOARD RESULT

Vedant Bhandari 89.40%

Vedant Bhandari of Class X, a National level Basketball and Netball Champion, from KBDAV Senior Secondary Public School, Sector 7-B, Chandigarh has received outstanding result in CBSE Class X Board Result. His percentage stands at 89.40%. He has scored 94 in English, 93 in Science, 85 in Maths, 88 marks in Social Science and 87 in Punjabi. He has done the school proud by clinching a team Gold Medal in DAV Basketball Nationals held at Ambala in October 2018. Besides that, he was a member of the team that won the Gold Medal in Netball Championship held in October 2018 by Education Department, Chandigarh held at Chandigarh.