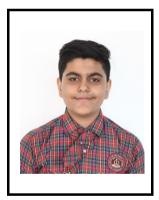

# VEDANT AND DIGVIJAY, NETBALL CHAMPS OF KBDAV-7 EXCEL IN CBSE CLASS X BOARD RESULT

Vedant Bhandari 89.40%

Vedant Bhandari of Class X, a National level Basketball and Netball Champion, from KBDAV Senior Secondary Public School, Sector 7-B, Chandigarh has received outstanding result in CBSE Class X Board Result. His percentage stands at 89.40%. He has scored 94 in English, 93 in Science, 85 in Maths, 88 marks in Social Science and 87 in Punjabi. He has done the school proud by clinching a team Gold Medal in DAV Basketball Nationals held at Ambala in October 2018. Besides that, he was a member of the team that won the Gold Medal in Netball Championship held in October 2018 by Education Department, Chandigarh held at Chandigarh.